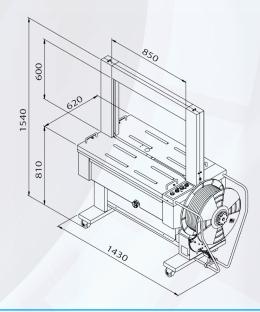

#### **Specifications**

Machine Weight: 220 kg

Machine Dims w x d x h (mm): 1430 x 620 x 1540

100 kg Max Package Weight: 9-16 Strap Widths (mm):

Min/Max PP Thickness: 0.55mm - 0.75mm

Min/Max Tension: 10-70 kg (Strap Dependent) Speed/Cycle: 2.6 secs (@50Hz if applicable)

#### **AUTOMATIC STRAPPING MACHINE**

AFS900-9 (850mm x 600mm Arch 9mm Strap width)

AFS900-12L

(1050mm x 800mm Arch 12mm Strap width)

AFS900-12 (850mm x 600mm Arch 12mm Strap width)