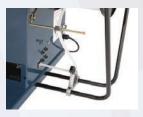

#### Features include:

- > Electronic strap tension control
- > Short-feed sensor to prevent strap misfeed
- > Automatic strap loop ejector for accidental cycle activation
- > Automatic strap feed for load-and-go reel changes

Adjustable leg/ table height

Suitable for engineering industry applications

Auto loop ejector

Auto strap feeding

Flectronic tension control