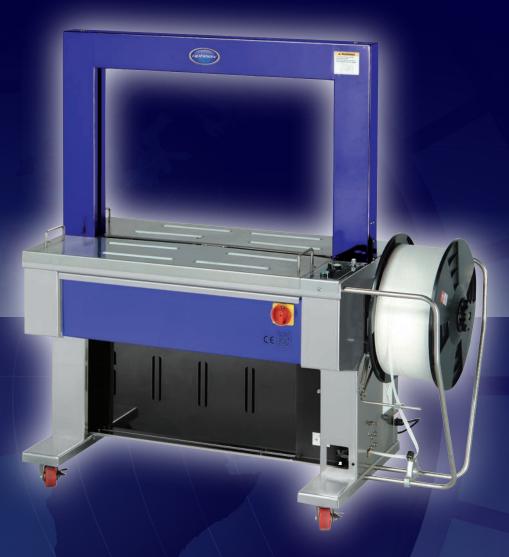

# AFS900

### **AUTOMATIC STRAPPING MACHINE**

Based on the proven TRS600 platform the AFS900 Evolve is one of the most advanced strapping machines in its class, with additional features to increase productivity and reduce downtime.

#### **AUTOMATIC STRAPPING MACHINE**

AFS900-9 (850mm x 600mm Arch 9mm Strap width)

AFS900-12L

(1050mm x 800mm Arch 12mm Strap width)

AFS900-12 (850mm x 600mm Arch 12mm Strap width)

#### Features include:

- > Electronic strap tension control
- > Short-feed sensor to prevent strap misfeed
- > Automatic strap loop ejector for accidental cycle activation
- > Automatic strap feed for load-and-go reel changes