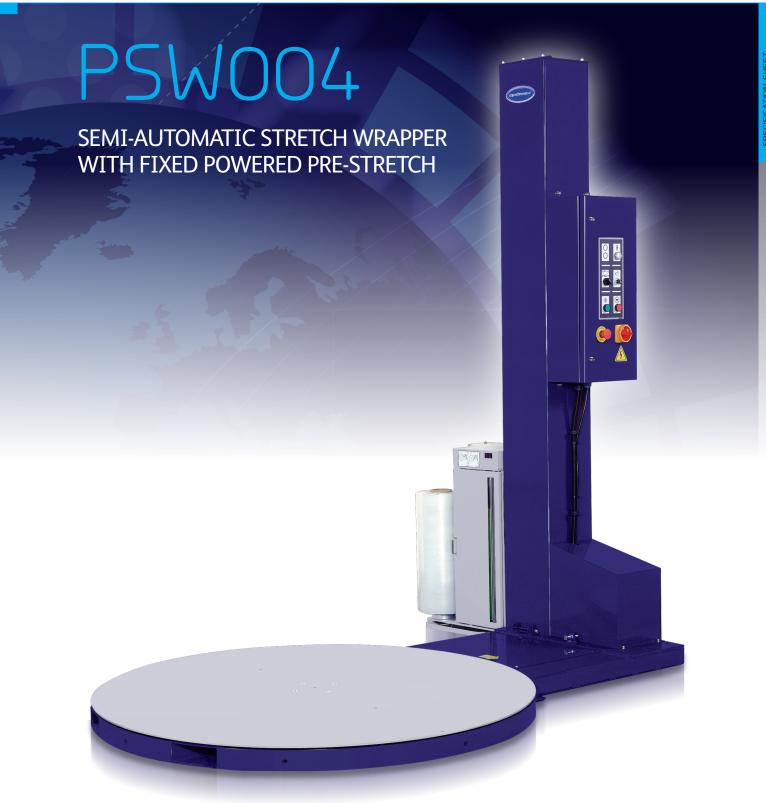

The Optimax® PSW004 Pallet Stretch Wrapper maximises film use by pre-stretching the film during application.

# PSW004

## SEMI-AUTOMATIC STRETCH WRAPPER WITH FIXED POWERED PRE-STRETCH

The electronic control system allows greater versatility, delivering optimum results for every pallet wrapping application.

#### Features include:

- > Fixed 200 % power pre-stretch 1 metre of film pre-stretched to 3 metres
- > 1650mm turntable with 2200mm wrapping height
- > Home position: the turntable always stops at the same position
- > Pallet height photo sensor
- > Choose between 3 bottom wraps and 2 top wraps or 4 bottom wraps and 3 top wraps
- > Adjustable tension
- > Soft start and stop
- > Machine can be paused during cycle
- > Safety switch to prevent foot pinch

#### **Specifications**

Dimensions (W x D x H): 1650 x 2400 x 2545mm

Max. wrapping height: 2200mm
Max. turntable speed: 12rpm
Max. loading weight: 1650kg
Turntable diameter: 1650mm
Power supply: 240V 13A
Power consumption: 1.2kW
Weight: 450kg