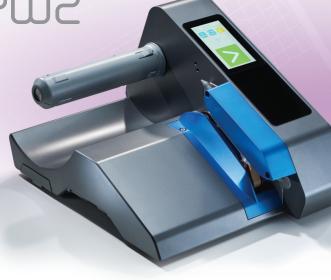

## **Features & Benefits**

- > Fast air cushion production
- > Programmable memory for five film types
- > Interactive touch-screen display
- > Advanced technology sealing unit
- > Quick start-up in under one minute
- > Low maintenance design
- > Compatible with AirWave 1 accessories

Overhead

BULK STORAGE

hopper

Interactive touch-screen display

AirWave quilt compatible

Advanced pillow feed mechanism

Compact, low maintenance design