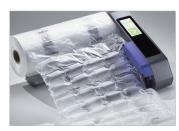

## The PW2 is the latest development resulting from thousands of installed and tested first-generation AirWave machines.

With its uncompromising efficiency, speed and quality the PW2 is the most flexible and user-friendly model in the Pacplan<sup>®</sup> AirWave<sup>™</sup> series.

## **Features & Benefits**

- > Fast air cushion production
- > Programmable memory for five film types
- > Interactive touch-screen display
- > Advanced technology sealing unit
- > Quick start-up in under one minute
- > Low maintenance design
- > Compatible with AirWave 1 accessories