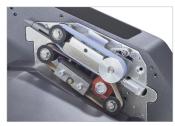

Overhead

BULK STORAGE

hopper

Interactive touch-screen display

AirWave quilt compatible

Advanced pillow feed mechanism

Compact, low maintenance design