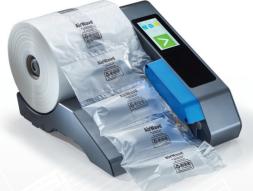

## **Features & Benefits**

- > Fast air cushion production
- > Programmable memory for five film types
- > Interactive touch-screen display
- > Advanced technology sealing unit
- > Quick start-up in under one minute
- > Low maintenance design
- > Compatible with AirWave 1 accessories

Overhead

BULK STORAGE

hopper

Interactive touch-screen display

AirWave quilt compatible

Advanced pillow feed mechanism

Compact, low maintenance design