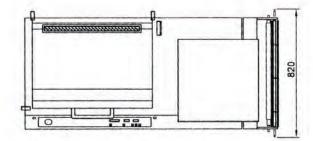

#### Specifications

Power supply: Max. power consumption: Effective power consumption: Sealing dimensions: Max. height of package: Machine dimensions: Machine weight (without stand): 85kg

220v/230v/240v, 50/60Hz 16A 3.77kW 1.6-2.3kW 450 x 550mm (D x L) 250mm 1325 x 820mm x 645mm (L x W x H)