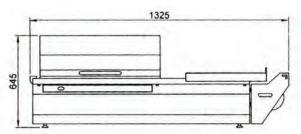

#### Specifications

Power supply: Max. power consumption: Effective power consumption: Sealing dimensions: Max. height of package: Machine dimensions: Machine weight (without stand): 85kg

220v/230v/240v, 50/60Hz 16A 3.77kW 1.6-2.3kW 450 x 550mm (D x L) 250mm 1325 x 820mm x 645mm (L x W x H)