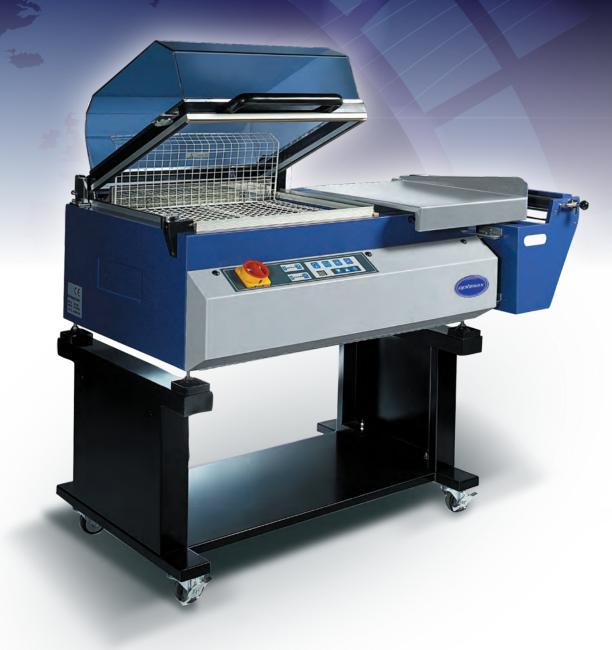

# SC455 HEAT SHRINK CHAMBER

Compact shrink wrapping system that seals and shrinks in one operation

## SC455 HEAT SHRINK CHAMBER

The Optimax SC455 is a manually operated shrink wrapping machine, combining the sealing bar unit with a fully enclosed chamber in which hot air is circulated to seal the film and evenly shrink it around a product.

Suitable for use with single products or for collation of several products in one pack.

### Features include:

- > Medium-duty output model
- > Seal and shrink in one operation
- > Very low energy consumption
- > Advanced electronic controls
- > 240V single phase requires a minimum 16amp power supply This model will not operate from a 13A socket
- > Requires 16A supply and connector (not included)
- > Includes separate mobile stand